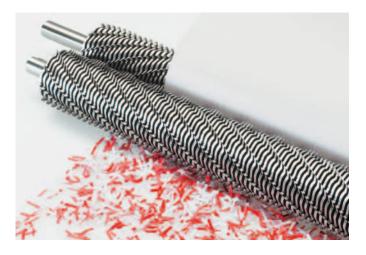

### Features

**SOLID STEEL CUTTING SHAFTS** Robust and durable: high-quality paper clip proof cutting shafts from special hardened steel. Lifetime guarantee on the cutting shafts under conditions of fair wear and tear.