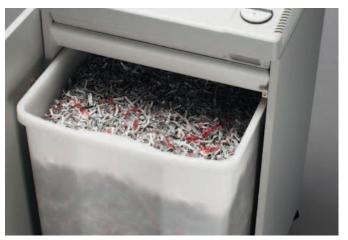

**PRACTICAL SHRED BIN** Convenient, environmentally-friendly shred bin (no disposable shred bags required).