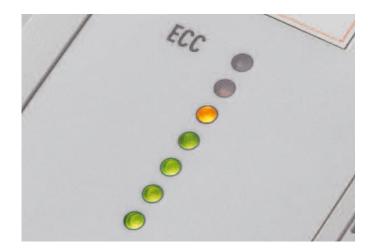

**EASY\_SWITCH** Ease of operation: intelligent multifunction switch element with integrated optical signals indicating the operational status. Additional "emergency switch" function.

**ECC - ELECTRONIC CAPACITY CONTROL** ECC - Electronic Capacity Control indicates the used sheet capacity during shredding process to avoid paper jams.