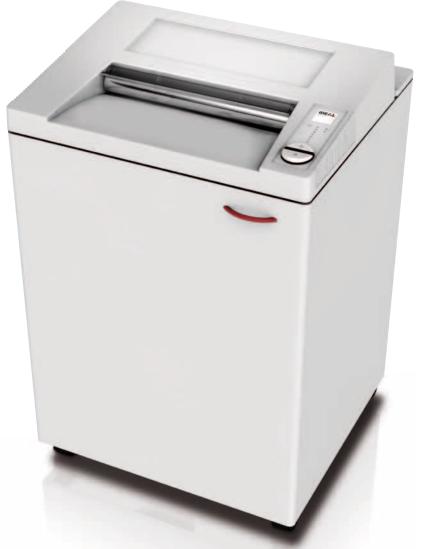

### IDEAL **3804**

# Attractively priced office shredder with 400 mm feed opening for large formats

SPS - (Safety Protection System) package: patented, electronically controlled, transparent safety flap in the feed opening as additional safety element; EASY\_SWITCH- intelligent control element indicating the operational status of the shredder with varying colour codes and back-lit symbols; automatic reverse and powercut-off (avoids paper jams); automatic stop if the shred bin is full; electronic door protection via a magnetic proximity switch; double motor protection; ZERO ENERGY CONSUMPTION: Complete, automatic disconnection from power supply after 30 minutes. Photo cell controlled automatic start and stop. Convenient 400 mm feed opening. Patented ECC - Electronic Capacity Control: indication of the used sheet capacity during shredding process. High-quality, paper clip proof cutting shafts from special hardened steel with lifetime guarantee. Strip cut model and 4 x 40 mm cross cut model suitable for shredding the most common CDs/DVDs. Quiet but powerful 640 Watt single phase motor for continuous operation. Sturdy Twin Drive System with fully closed gear box housing. High-quality wooden cabinet, mobile on castors. Convenient environmentally-friendly shred bin (no disposable shred bags required). 165 litres volume for the shreds. Power connection: 230 V / 50 Hz / 1~ (other voltages available). Dimensions (H x W x D): 970 x 640 x 590 mm, Weight: 79 kg / 84 kg (cross cut).