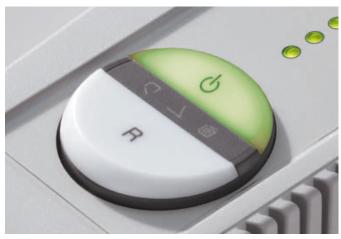

**EASY\_SWITCH** Ease of operation: intelligent multifunction switch element with integrated optical signals indicating the operational status. Additional "emergency switch" function.

**ECC - ELECTRONIC CAPACITY CONTROL** ECC - Electronic Capacity Control indicates the used sheet capacity during shredding process to avoid paper jams.